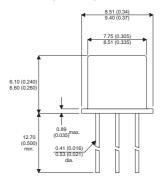

Dimensions in mm (inches).

## Bipolar NPN Device in a Hermetically sealed TO39 Metal Package.