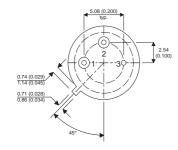

Dimensions in mm (inches).

## TO39 (TO205AD) PINOUTS

1 – Emitter 2 – Base 3 – Collector